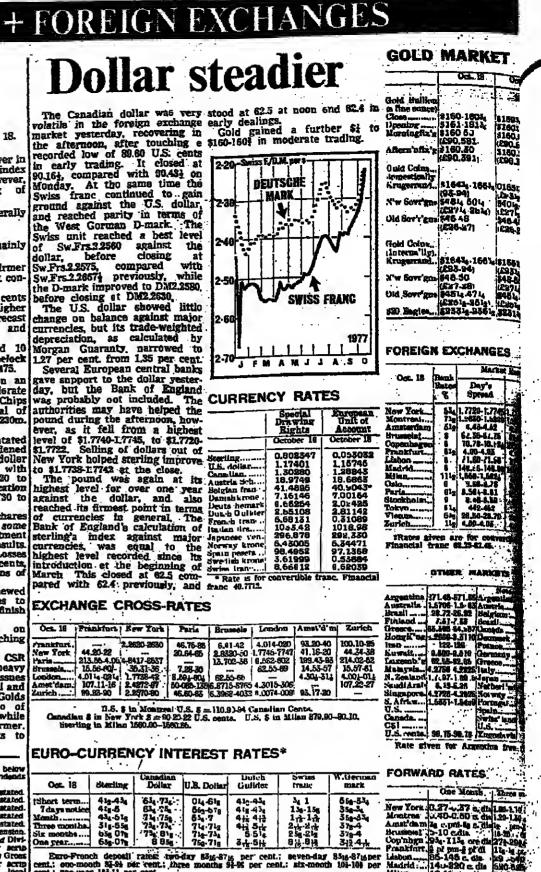

#### t project deal

icellor Schmidt of Germany • STERLING gained 12 points Mr. James Callagban, bave against the dullar to 11.2740 and hed a compromise in Bonn its trade-weighted lader rose to he European nuclear fusion rich project. The European ace Ministers will agree on weighted depreciation was 1.27

66

to 77.11.

MAY JUN JUL AUG SEP OCT.

dated stocks. The FT Govern-

ment Securities Inder rose 0.48

• SHELL U.K. OIL plans to cut its staff by about 400 over the next two years, because of the depressed oil products market. The Association of Scientific, The Mission of Scientific,

## Further rise in yen By Peter Riddell.

JANCIALTIMES

\*12p

Luithansa

Wednesday October 19 1977

UNSETTLED CONDITIONS in foreign exchange markets con-tinned yesterday with sharp fluctuations in the Canadian dollar and a further rise in the Japanese yen against the U.S. dollar: -Business Was described by

Y251.55 at one stace here clos-ing in London Y0.3 down at Y252.2. The Bank of Japen is believed to bave bought about

The dollar started yesterday

Demand

Freed hostagrs arrive at Frankfurt.

Köin

Saudis' key role in rescue

THE RESCUE by West German vened with the Saudi authorities commandos of % hosteges held at Bonn's request.

 we way on contract of the result of a strain the stand strain the strain th Strauss, leader n file Bararian US ambassarior who had been countries, end in particular the Christian Social Union, who was personally involved 1 n the U.S., after the decision of the hijacking, asis immediately internews agency. Canadian dollar falls, Page 5

truncated runas. The Board of the trust bas appointed Rohert Fleming ss finsucial advisers. Tha NCB Pension Funds are being solvised by S. G. Werburg.

October 18-Previou 51.1745.1741 1.1.1721.7750

1.29-0.32 prem 0.32-1,35 pr 0.57-1.02 prem 1.01-1.1% pr 1.75-1.52 prem 1.35-1,95 pr 1.52-1.35 pren L01-1.14 pren